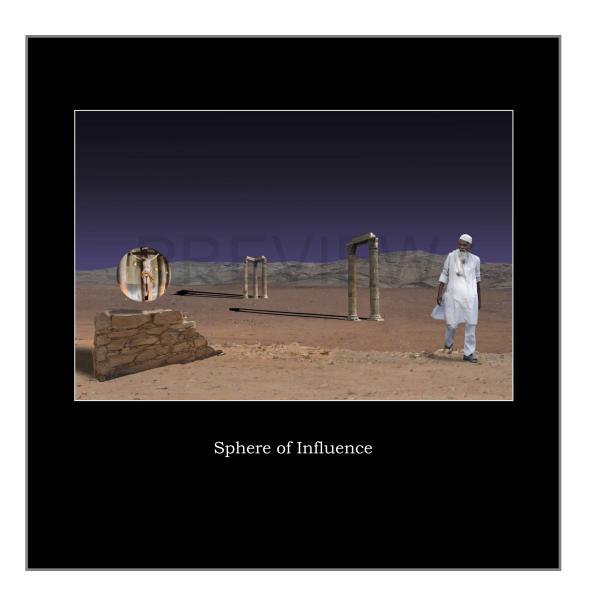

Front cover - © 1999-2020 Shutterfly, Inc. All rights reserved.

Page 1 - © 1999-2020 Shutterfly, Inc. All rights reserved.

A Good Book

Each composite in this book is comprised of people, objects, and landscapes removed from digital photographs that I have taken over the years. Photoshop provided me with the tools to combine images into a single picture that is more akin to surrealism than to traditional, representational photography.