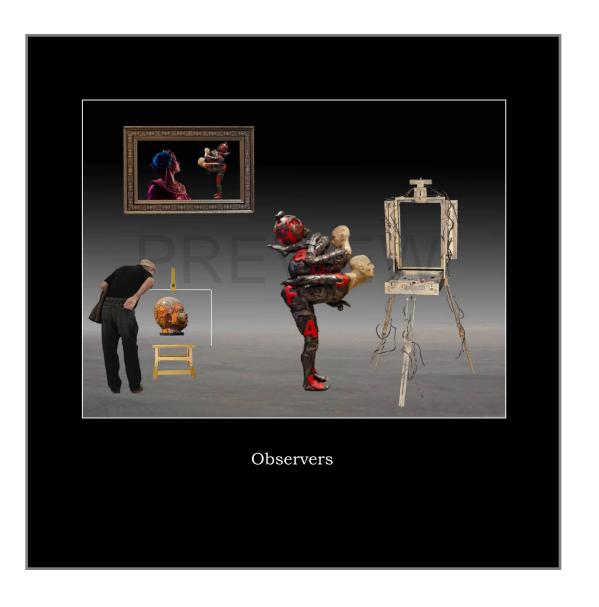

s. Photoshop provided me with the tools to combine images into a single picture that is more akin to surrealism than to traditional, representational photography.

Alan M. Kaplan

Page 2 - © 1999-2020 Shutterfly, Inc. All rights reserved.



Page 3 - © 1999-2020 Shutterfly, Inc. All rights reserved.



Page 4 - © 1999-2020 Shutterfly, Inc. All rights reserved.



Page 5 - © 1999-2020 Shutterfly, Inc. All rights reserved.



Page 6 - © 1999-2020 Shutterfly, Inc. All rights reserved.



Page 7 - © 1999-2020 Shutterfly, Inc. All rights reserved.



Page 8 - © 1999-2020 Shutterfly, Inc. All rights reserved.



Page 9 - © 1999-2020 Shutterfly, Inc. All rights reserved.



Page 10 - © 1999-2020 Shutterfly, Inc. All rights reserved.



Page 11 - © 1999-2020 Shutterfly, Inc. All rights reserved.



Page 12 - © 1999-2020 Shutterfly, Inc. All rights reserved.



Page 13 - © 1999-2020 Shutterfly, Inc. All rights reserved.



Page 14 - © 1999-2020 Shutterfly, Inc. All rights reserved.



Page 15 - © 1999-2020 Shutterfly, Inc. All rights reserved.



Page 16 - © 1999-2020 Shutterfly, Inc. All rights reserved.



Page 17 - © 1999-2020 Shutterfly, Inc. All rights reserved.



Page 18 - © 1999-2020 Shutterfly, Inc. All rights reserved.



Page 19 - © 1999-2020 Shutterfly, Inc. All rights reserved.



Page 20 - © 1999-2020 Shutterfly, Inc. All rights reserved.



Back cover - © 1999-2020 Shutterfly, Inc. All rights reserved.