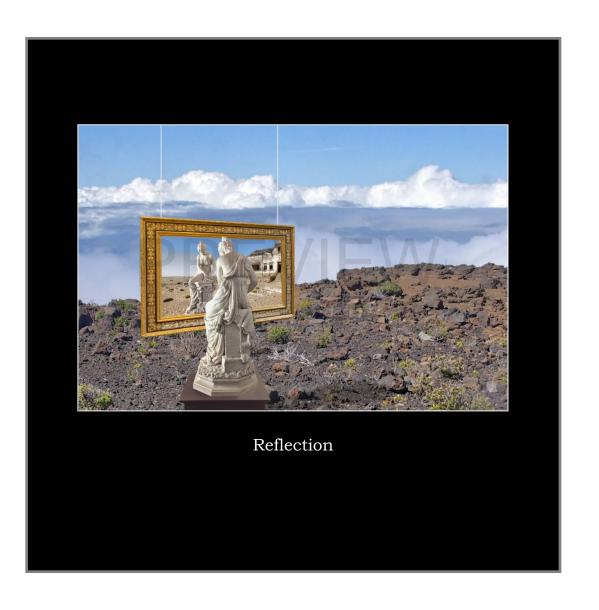

Front cover - © 1999-2020 Shutterfly, Inc. All rights reserved.

Page 1 - © 1999-2020 Shutterfly, Inc. All rights reserved.

A Good Book

Each composite in this book is comprised of people, objects, and landscapes removed from digital photographs that I have taken over the years. Photoshop provided me with the tools to combine images into a single picture that is more akin to surrealism than to traditional, representational photography.