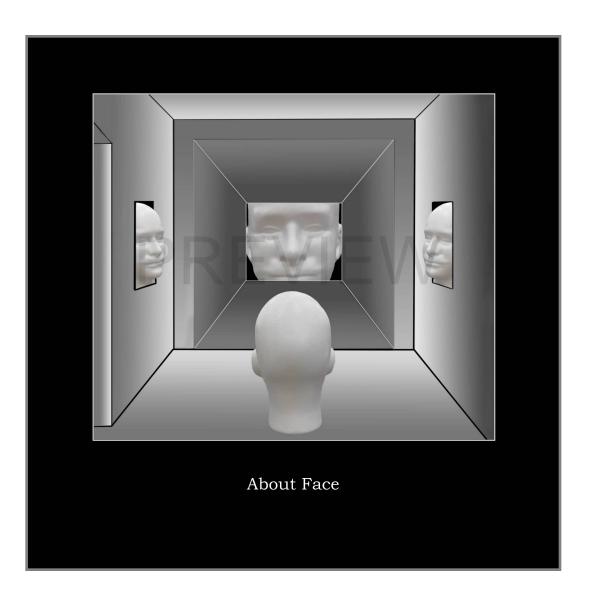

Front cover - © 1999-2020 Shutterfly, Inc. All rights reserved.

Page 1 - © 1999-2020 Shutterfly, Inc. All rights reserved.

A Good Book

Each composite in this book is comprised of people, objects, and landscapes removed from digital photographs that I have taken over the years. Photoshop provided me with the tools to combine images into a single picture that is more akin to surrealism than to traditional, representational photography.